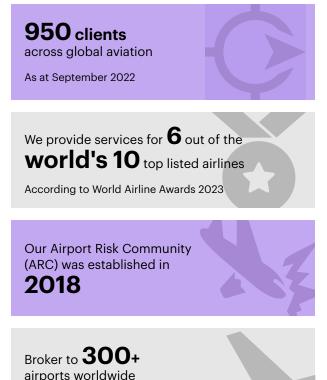

### WTW Aviation in numbers

As at September 2022

2 billion of premium annually placed by WTW on global aviation

WTW Climate **Risk Solutions:** Aviation

Our solutions

Understand and measure Manage

and report