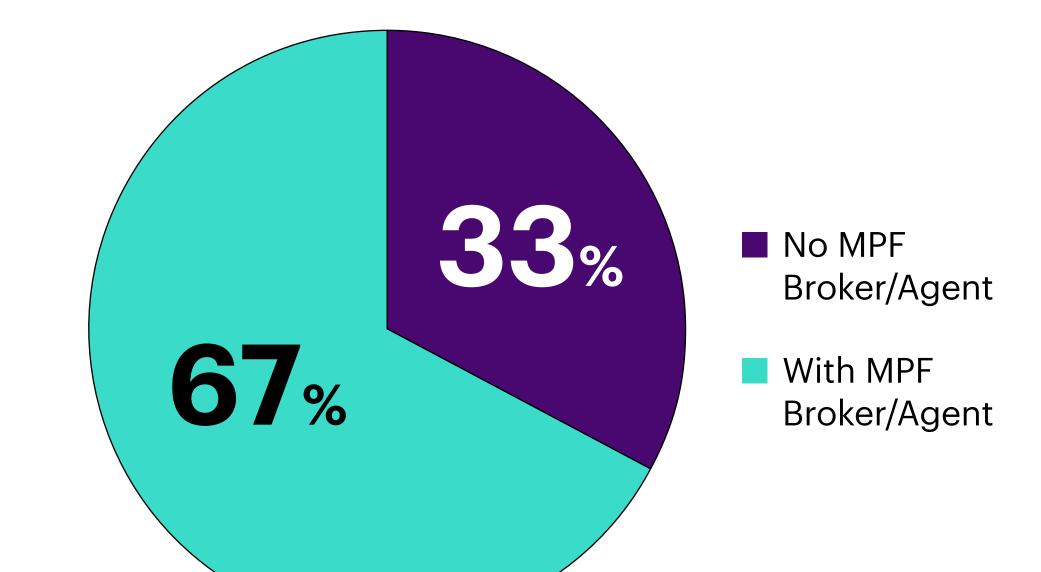

e is a significant gap in the services that employers expect versus what they actually get

|                      | % of employers expect to have |      | % of employers<br>actually get |     |
|----------------------|-------------------------------|------|--------------------------------|-----|
| Dedicated<br>Hotline |                               | 43%  |                                | 85% |
| Employee<br>Seminars |                               | 46%  | 7                              | 0%  |
| Onsite<br>Helpdesk   |                               | 9% — | 44%                            |     |

38% of employers have secured fee rebates for their employees, while 62% have not or are unaware

### of the terms employees receive



# MPF brokers help employers to manage the MPF schemes



## WTW, as your MPF broker, provides impartial market insights and offers various services for employers:

| Fee rebate negotiations           | Hotline for enquiries                    |
|-----------------------------------|------------------------------------------|
| Market and regulatory updates     | Member education/<br>Financial wellbeing |
| Investment<br>performance reports | and many other services                  |

### Actions that organisations can take



2

3

#### **Review your MPF service provider regularly**. Ensure its performance and services are up to standard. WTW can assist with conducting an objective review.

**Pay attention to updates from your MPF service provider**. Understanding the latest service development and fee offering are key to managing your MPF sch