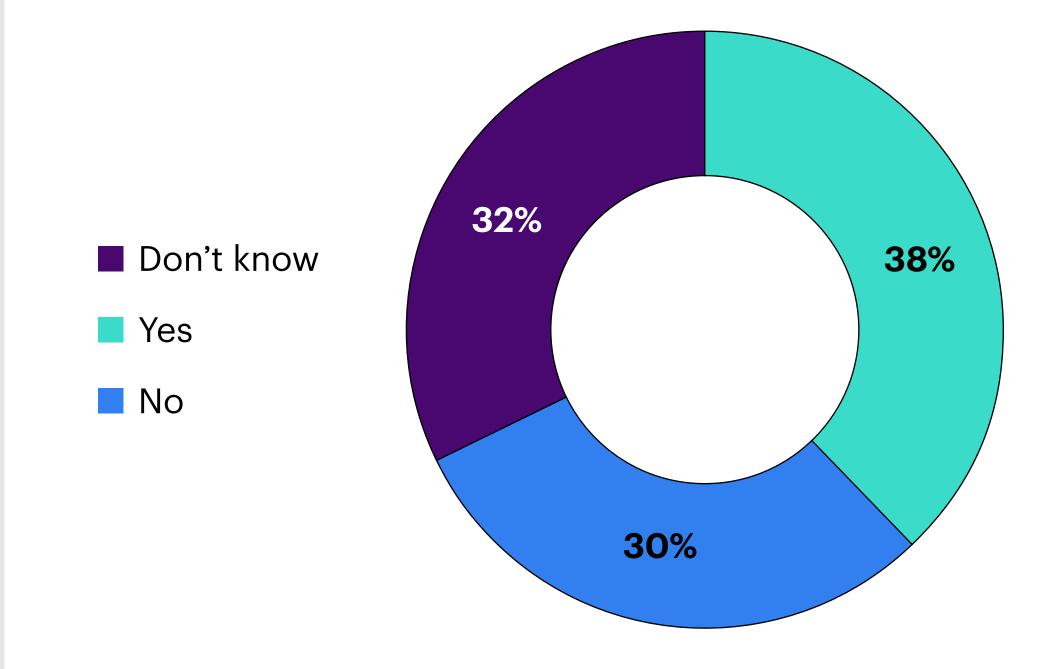

38% of employers have secured fee rebates for their employees, while 62% have not or are unaware

### of the terms employees receive